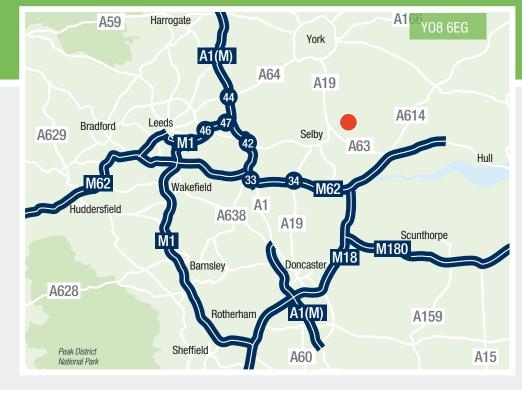

## A19/A64 SELBY **Y08 6EG**

**Design and build** 

### TO LET

- Easily accessible from A19 / A64
- Selby 4 miles A64 8 miles
- A04 o IIIIES
- York 10 miles
- M62 12 miles
- Secure estate with barrier entry and CCTV
- Large power supply
- Recycling/waste to energy license/energy generation opportunities

#### LOCATION

Selby Energy Park is strategically situated just off the A19 (York to Selby Road), approximately 3 miles north from Selby Town Centre, circa 8 miles south of the A64 and just over 10 miles from both the M62 Motorway and York City Centre.

Selby Energy Park is accessed off Lowmoor Road, which leads directly to both the A19 (York to Selby Road) via Market Weighton Road (A163).