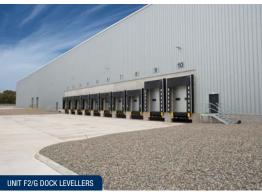

#### **Specification**

- 12.5 metre eaves height
- 10 dock level and 4 level access loading doors
- 50 metre yard depth
- 5% mezzanine office content
- 133 car parking spaces
- HGV parking (35 spaces)

- Additional HGV Parking / storage area
- Fully secure ring fenced site
- Bespoke fit-out solutions available
- BREEAM rating of 'Very Good'
- Fully landscaped within a country park environment
- Capacity for 19,000 pallet positions