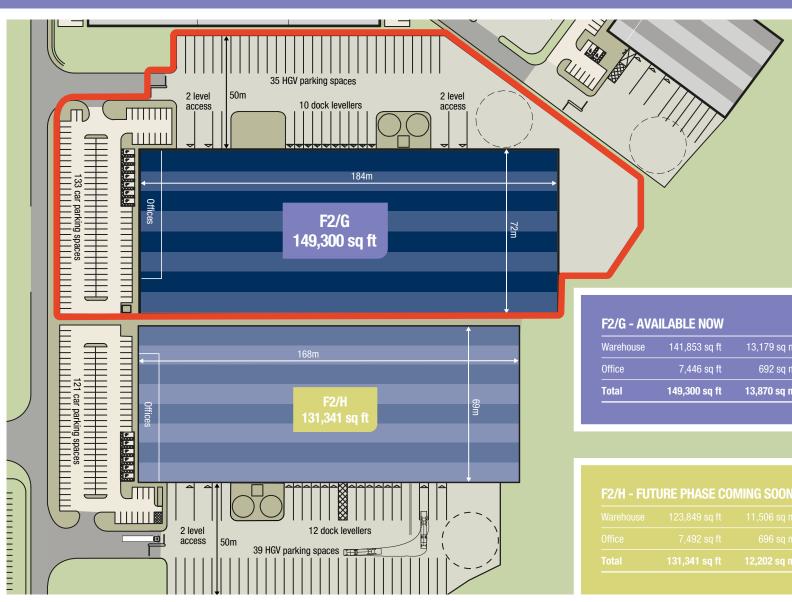

#### **Specification**

- 12.5 metre eaves height
- 10 dock level and 4 level access loading doors
- 50 metre yard depth
- 5% mezzanine office content
- 133 car parking spaces
- HGV parking (35 spaces)

- Additional HGV Parking / storage area
- Fully secure ring fenced site
- Bespoke fit-out solutions available
- BREEAM rating of 'Very Good'
- Fully landscaped within a country park environment
- Capacity for 19,000 pallet positions

## PHASE 2

141,853 sq ft

7,446 sq ft

149,300 sq ft

13,179 sq m

13,870 sq m

692 sq m