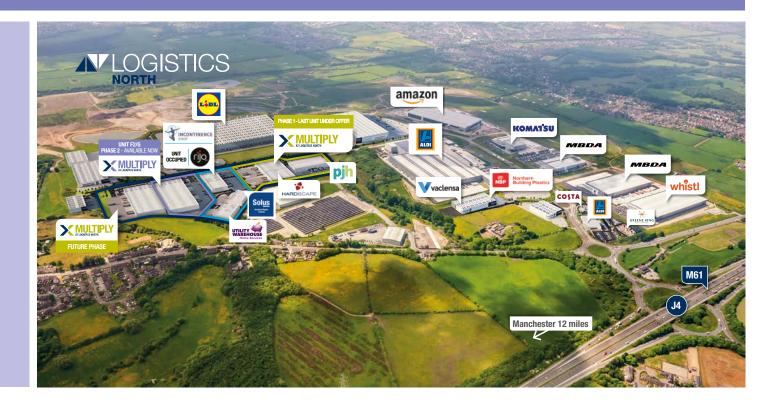

### A RARE OPPORTUNITY LOCATED AT LOGISTICS NORTH

Logistics North is the North West's largest live logistics and manufacturing development offering:

- 4 million sq ft of employment space across 250 acres, providing freehold and leasehold opportunities
- M60 and M62 within four miles, providing access to over 21 million consumers within a two hour drive
- Direct access to junction 4 of the M61
- Occupiers include Costa, Greene King, Aldi, MBDA, Komatsu, Whistl, Lidl, Amazon, Hardscape and rijo42
- 550 acre country park also under construction, providing unique surroundings for employees on-site
- 2.5 million sq ft completed or under construction.

#### THE BENEFITS

Harworth's model is designed to offer modern flexible business space to companies seeking to relocate to Logistics North, one of the north of England's largest commercial developments.