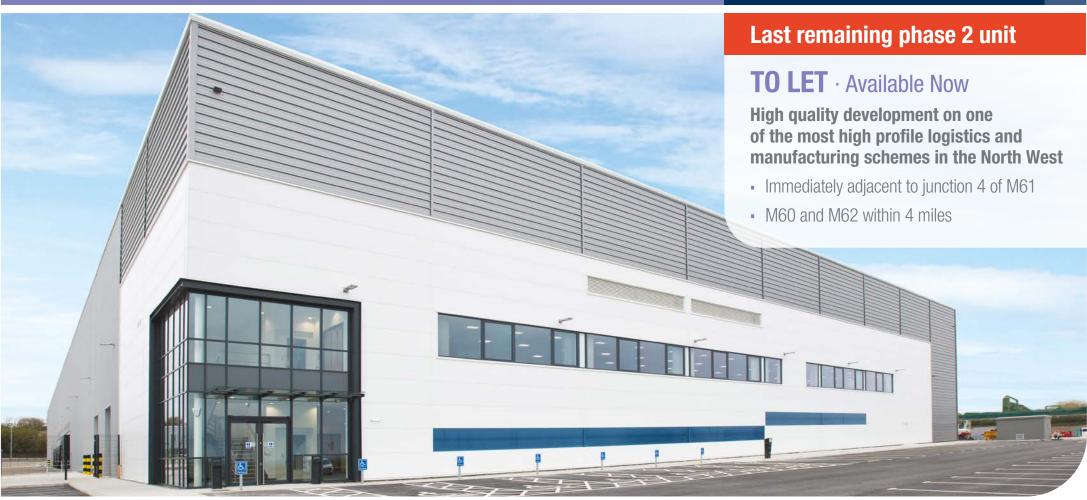

# MULTIPLY PHASE 2

M61/J4 GREATER MANCHESTER BOLTON BL5 1BT

High bay warehouse/industrial unit Unit F2/G - 149,300 sq ft

Speculative new build

### A RARE OPPORTUNITY LOCATED AT LOGISTICS NORTH

Logistics North is the North West's largest live logistics and manufacturing development offering:

- 4 million sq ft of employment space across 250 acres, providing freehold and leasehold opportunities
- M60 and M62 within four miles, providing access to over 21 million consumers within a two hour drive
- Direct access to junction 4 of the M61
- Occupiers include Costa, Greene King, Aldi, MBDA, Komatsu, Whistl, Lidl, Amazon, Hardscape and rijo42
- 550 acre country park also under construction, providing unique surroundings for employees on-site
- 2.5 million sq ft completed or under construction.