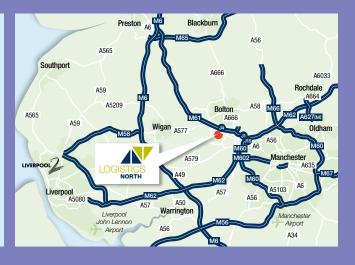

#### Location

The site lies at the heart of the region's motorway network being adjacent to junction 4 of the M61.

Dumfries • A74ND
Carriste • Newcastle
Upon Tyne

Whitehaven
M5

Scarborough
Scarborough
Scarborough

M67

Nottingham

M57

Notwich •

Norwich •

Cambridge
Edischaue

The M62 is three miles away, providing access to 20 million consumers and 60% of UK businesses within a two hour drive of the site. The M6 is within a 20 minute drive of the site, providing good access to Scotland and the Midlands.

#### Main routes

| Drive times             | Distance  | Journey       |
|-------------------------|-----------|---------------|
| M60, Manchester Orbital | 4 miles   | 08 mins       |
| Warrington              | 20 miles  | 45 mins       |
| Liverpool               | 31 miles  | 56 mins       |
| Leeds                   | 44 miles  | 1 hrs 17 mins |
| Birmingham              | 86 miles  | 2 hrs 29 mins |
| London, M25/J21         | 187 miles | 5 hrs 21 mins |